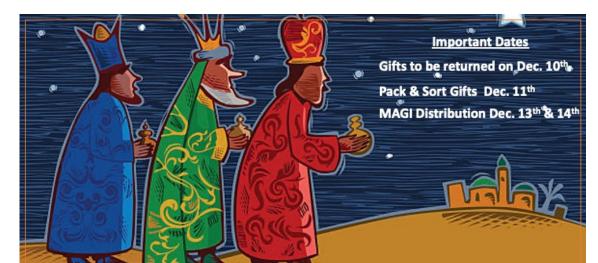

It's that time of the year for The Gift of the MAGI Christmas Program. Each year the children of each family will get three gifts; shirt, pants, and a toy. Gifts will need to be returned no later than Dec. 10<sup>th</sup>. If you would like to volunteer (12 years and older), please contact Bruce Smith at bruce.smith@geograph.tech.